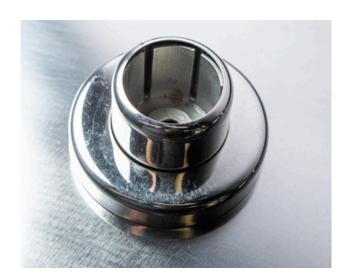

### **TOP SADDLE**

Material: Stainless Steel 304 Size(mm): 38.1/50.8, 50.8 / 50.8

Surface: Mirror Finish