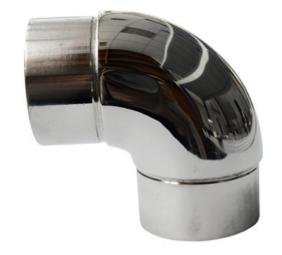

### BENDS / ELBOWS

Material: Stainless Steel 304

Surface: Mirror Finish

Size(mm): 12, 19, 25.4, 30, 38, 50.8, 63