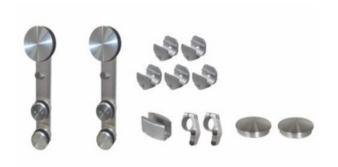

### SLIDING DOOR SET WITH CARRIAGE ONE WHEEL WITH TUBE

Material: Stainless Steel 304 Surface: Mirror Finish Contemporary design for better aesthetics.