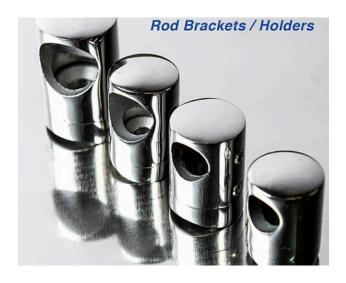

#### STAIR ROD BRACKETS

Material: Stainless Steel 304 Surface: Mirror Finish Size(mm): 12.7, 16, 19