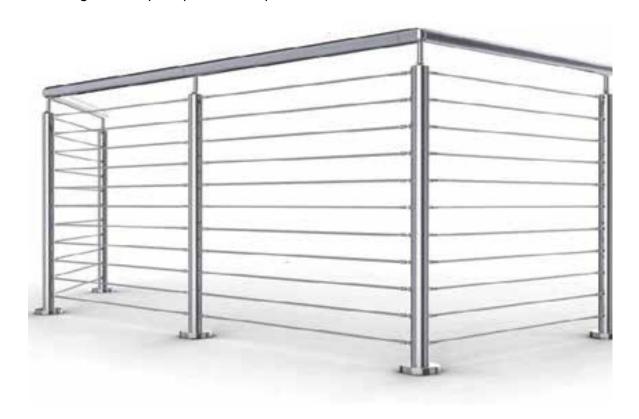

### **CABLE HANDRAIL SYSTEM**

- Suitable for handrail staircase in apartment, balcony, deck etc
- All fittings are very simple and easy to DIY

### **COMPONENTS:**

#### **WIRE ROPE**

Material: Stainless Steel 304 Surface: Mirror Finish Size(mm): 4, 6