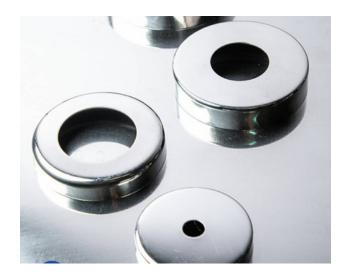

#### **BALUSTRADE COVERS**

Material: Stainless Steel 304 Surface: Mirror Finish

Size(mm): 38.1\*94\*20\*0.8, 50.8\*94\*20\*0.8,

63\*94\*20\*0.8

### **BALUSTRADE COVERS**

Material: Stainless Steel 304 Surface: Mirror Finish Size(mm): 38.1\*94\*20\*0.8, 50.8\*94\*20\*0.8, 63\*94\*20\*0.8