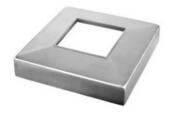

#### **BALUSTRADE COVERS**

Material: Stainless Steel 304 Surface: Mirror Finish

Size(mm): 38.1\*94\*20\*0.8, 50.8\*94\*20\*0.8,

63\*94\*20\*0.8

### **BALUSTRADE COVERS**

Material: Stainless Steel 304 Surface: Mirror Finish Size(mm): 38.1\*94\*20\*0.8, 50.8\*94\*20\*0.8, 63\*94\*20\*0.8