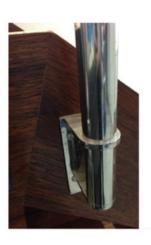

### SIDE BALUSTRADE MOUNTING BRACKET

Material: Stainless Steel 304

Surface: Mirror Finish

Size(mm): For Dia: 50mm Balustrade