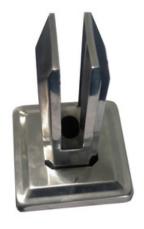

### ROUND POST WITH FIVE HOLDERS

Material: Stainless Steel 304

Surface: Mirror Finish Size(mm): 50.8, 42.4

### SQUARE POST WITH FIVE SQUARE HOLDER

Material: Stainless Steel 304 Surface: Mirror Finish Size(mm): 40x40