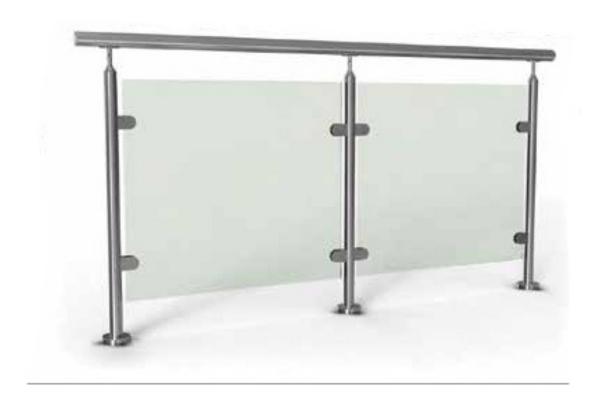

### GLASS TYPE HANDRAIL SYSTEM - ROUND BALUSTRADES

- Suitable for handrail staircase in apartment, balcony, deck etc
- All fittings are very simple and easy to DIY

### **COMPONENTS:**

### **GLASS BRACKET HEAVY**

Material: Stainless Steel 304, Stamping Glass Clamp Surface: Mirror Finish Size(mm): 50\*40\*25mm for 6mm glass for tube 38.1mm, 45\*63 for round pipe