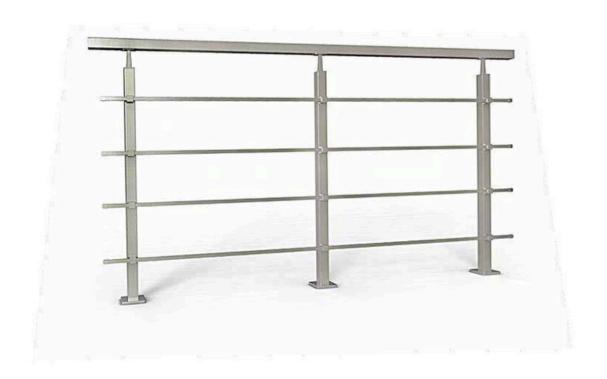

### ROUND ROD TYPE HANDRAIL SYSTEM - ROUND BALUSTRADES

- Suitable for handrail staircase in apartment, balcony, deck etc
- All fittings are very simple and easy to DIY

### **COMPONENTS:**