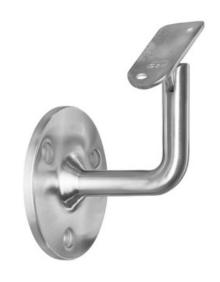

### **WALL BRACKETS**

Material: Stainless Steel 304 Size(mm): 38.1 Surface: Mirror Finish