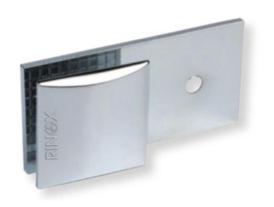

### CONNECTOR TO JOIN WALL TO GLASS PANEL

Material: Stainless Steel 304 Surface: Mirror Finish Contemporary design for better aesthetics.