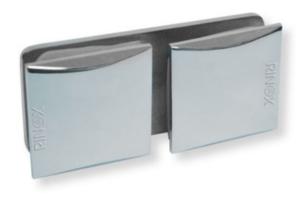

### CONNECTOR TO JOIN GLASS TO GLASS PANEL AT 180°

Material: Stainless Steel 304 Surface: Mirror Finish Contemporary design for better aesthetics.