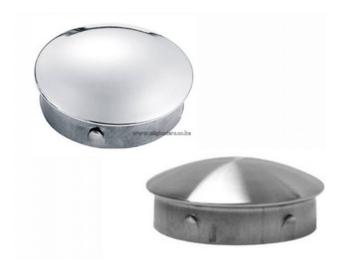

### DOME END CAPS

Material: Stainless Steel 304 Surface: Mirror Finish Size(mm): 12, 16, 19