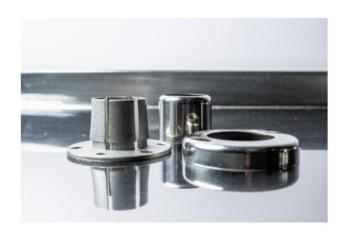

#### FLOOR FLANGE

Material: Stainless Steel 304, Surface: Mirror Finish Size(mm): 80\*38\*3mm

#### FLOOR BRACKET SET

Material: Stainless Steel 304 Surface: Mirror Finish Size(mm): 38.1, 50.8

### FLOOR BRACKET SET

Material: Stainless Steel 304 Surface: Mirror Finish Size(mm): 38.1, 50.8