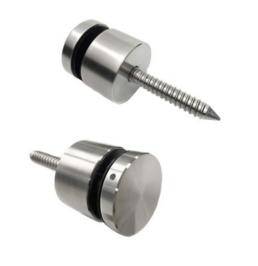

### **GLASS BRACKET HEAVY**

Material: Stainless Steel 304, Stamping Glass Clamp Surface: Mirror Finish Size(mm): 50\*40\*25mm for 6mm glass for tube 38.1mm, 45\*63 for round pipe