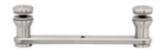

### **TOP SADDLE**

Material: Stainless Steel 304 Size(mm): 38.1/50.8, 50.8 / 50.8

Surface: Mirror Finish