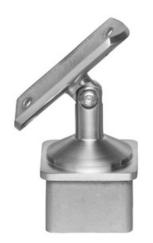

### **TOP SADDLE**

Material: Stainless Steel 304 Size(mm): 38.1/50.8, 50.8 / 50.8

Surface: Mirror Finish