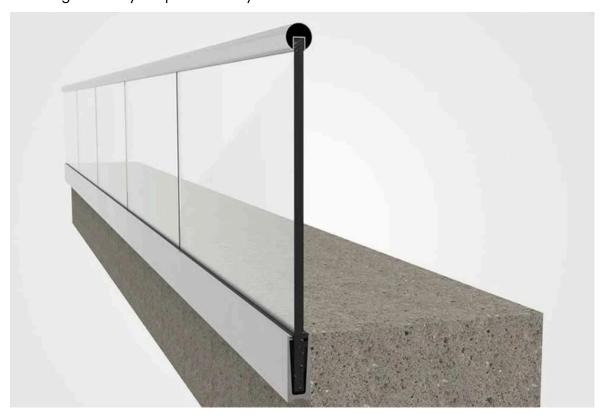

### GLASS TYPE HANDRAIL SYSTEM - FRAMELESS GLASS **RAILING**

- Suitable for handrail staircase in apartment, balcony, deck etc
- All fittings are very simple and easy to DIY

#### **GLASS SPIGOT**

Material: Stainless Steel 304 Surface: Mirror Finish Size(mm): 50x50x160 with cover

#### **GLASS STANDOFF**

Material: Stainless Steel 304 Surface: Mirror Finish Size(mm): D40\*30\*10mm / bolt 10\*100mm

#### TOP MOUNT CHANNEL

Material: Stainless Steel 304 Surface: Mirror Finish

length: Depends on the desired size

#### **ROUND U TUBE**

Material: Stainless Steel 304 Surface: Mirror Finish Size(mm): 42.4, 48.3