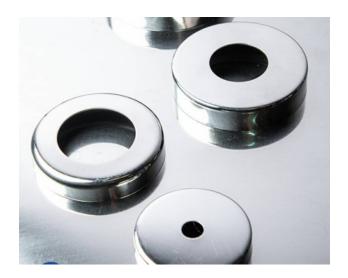

### **TOP SADDLE**

Material: Stainless Steel 304 Size(mm): 38.1/50.8, 50.8 / 50.8

Surface: Mirror Finish