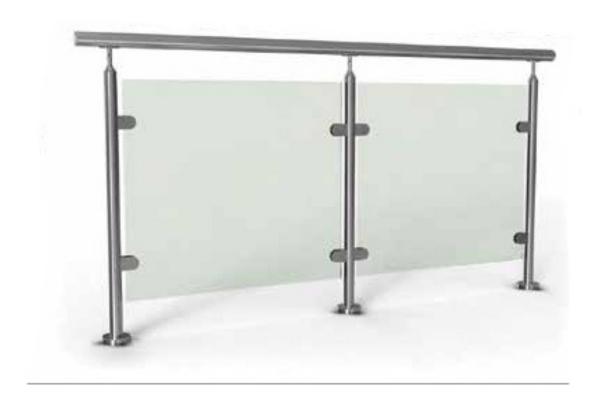

### GLASS TYPE HANDRAIL SYSTEM - ROUND BALUSTRADES

- Suitable for handrail staircase in apartment, balcony, deck etc
- All fittings are very simple and easy to DIY