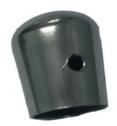

### DOME END CAPS

Material: Stainless Steel 304 Surface: Mirror Finish Size(mm): 12, 16, 19