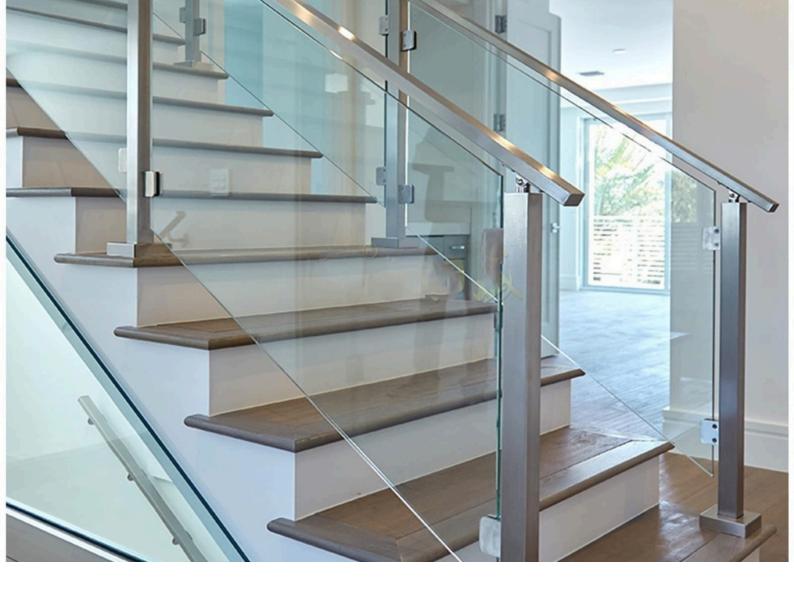

### GLASS TYPE HANDRAIL SYSTEM - ROUND BALUSTRADES

- Suitable for handrail staircase in apartment, balcony, deck etc
- All fittings are very simple and easy to DIY

### **COMPONENTS:**

### **GLASS BRACKET HEAVY**

Material: Stainless Steel 304, Stamping Glass Clamp Surface: Mirror Finish Size(mm): 50\*40\*25mm for 6mm glass for tube 38.1mm, 45\*63 for round pipe