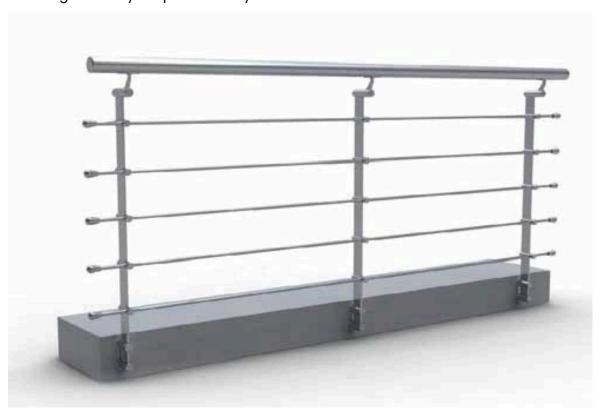

### ROUND ROD TYPE HANDRAIL SYSTEM - ROUND BALUSTRADES

- Suitable for handrail staircase in apartment, balcony, deck etc
- All fittings are very simple and easy to DIY

### **COMPONENTS:**