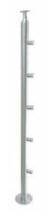

### ROUND POST WITH FIVE HOLDERS

Material: Stainless Steel 304

Surface: Mirror Finish Size(mm): 50.8, 42.4