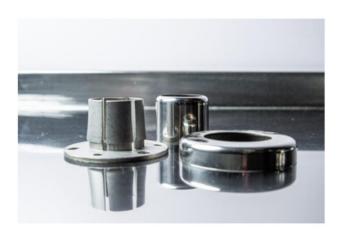

#### FLOOR BRACKET SET

Material: Stainless Steel 304 Surface: Mirror Finish Size(mm): 38.1, 50.8

### FLOOR BRACKET SET

Material: Stainless Steel 304 Surface: Mirror Finish Size(mm): 38.1, 50.8