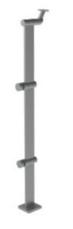

### ROUND POST WITH FIVE HOLDERS

Material: Stainless Steel 304

Surface: Mirror Finish Size(mm): 50.8, 42.4

### SQUARE POST WITH FIVE SQUARE HOLDER

Material: Stainless Steel 304 Surface: Mirror Finish Size(mm): 40x40

### **ROUND POST WITH FIVE HOLES**

Material: Stainless Steel 304 Surface: Mirror Finish Size(mm): 38.1, 50.8