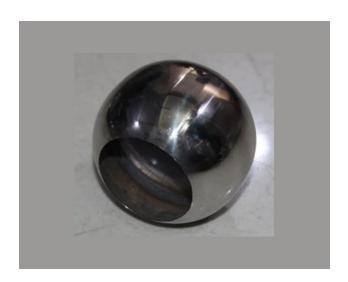

#### **HOLLOW BALLS**

Material: Stainless Steel 304 Surface: Mirror Finish Size(mm): 12, 16, 19, 25