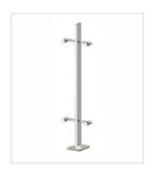

### ROUND POST WITH FIVE HOLDERS

Material: Stainless Steel 304

Surface: Mirror Finish Size(mm): 50.8, 42.4