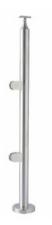

### ROUND POST WITH FIVE HOLDERS

Material: Stainless Steel 304

Surface: Mirror Finish Size(mm): 50.8, 42.4

### ROUND INLINE POST WITH TWO GLASS CLIPS AT 180°

Material: Stainless Steel 304 Surface: Mirror Finish Size(mm): 42.4, 50.8

### ROUND INLINE POST WITH TWO GLASS CLIPS

Material: Stainless Steel 304 Surface: Mirror Finish Size(mm): 42.4, 50.8