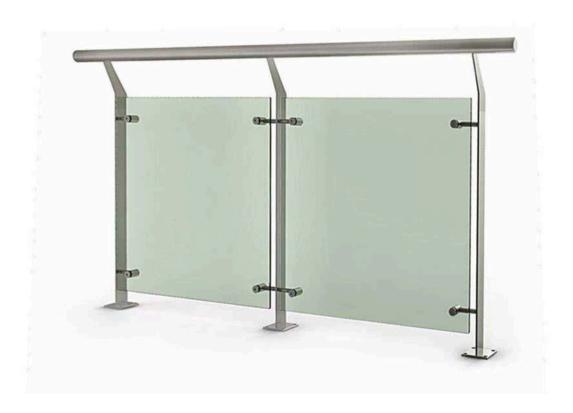

### GLASS TYPE HANDRAIL SYSTEM - ROUND BALUSTRADES

- Suitable for handrail staircase in apartment, balcony, deck etc
- All fittings are very simple and easy to DIY

### **COMPONENTS:**

### **GLASS BRACKET HEAVY**

Material: Stainless Steel 304, Stamping Glass Clamp Surface: Mirror Finish Size(mm): 50\*40\*25mm for 6mm glass for tube 38.1mm, 45\*63 for round pipe

### **TOP SADDLE**

Material: Stainless Steel 304 Size(mm): 38.1/50.8, 50.8 / 50.8

Surface: Mirror Finish

#### **BALUSTRADE COVERS**

Material: Stainless Steel 304 Surface: Mirror Finish

Size(mm): 38.1\*94\*20\*0.8, 50.8\*94\*20\*0.8,

63\*94\*20\*0.8