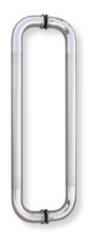

### HANDLE S-TYPE FOR GLASS DOOR

Material: Stainless Steel 304 Surface: Mirror Finish Contemporary design for better aesthetics.

### RECTANGULAR HANDLE FOR GLASS DOOR

Material: Stainless Steel 304 Surface: Mirror Finish Contemporary design for better aesthetics.

### HANDLE H-TYPE FOR GLASS DOOR

Material: Stainless Steel 304 Surface: Mirror Finish Contemporary design for better aesthetics.

### HANDLE D-TYPE FOR GLASS DOOR

Material: Stainless Steel 304 Surface: Mirror Finish Contemporary design for better aesthetics.