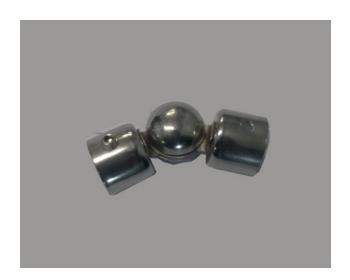

### **RAILING BALLS**

Material: Stainless Steel 304 Surface: Mirror Finish Size(mm)Diameter: 38mm, 50mm