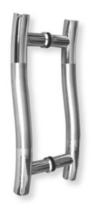

### HANDLE S-TYPE FOR GLASS DOOR

Material: Stainless Steel 304 Surface: Mirror Finish Contemporary design for better aesthetics.