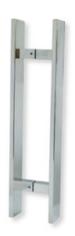

### HANDLE H-TYPE FOR GLASS DOOR

Material: Stainless Steel 304 Surface: Mirror Finish Contemporary design for better aesthetics.