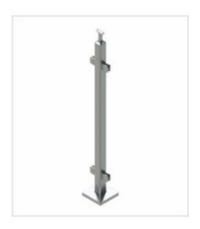

### ROUND POST WITH FIVE HOLDERS

Material: Stainless Steel 304

Surface: Mirror Finish Size(mm): 50.8, 42.4

### SQUARE POST WITH FIVE SQUARE HOLDER

Material: Stainless Steel 304 Surface: Mirror Finish Size(mm): 40x40