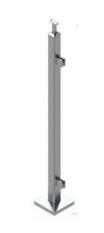

### ROUND POST WITH FIVE HOLDERS

Material: Stainless Steel 304

Surface: Mirror Finish Size(mm): 50.8, 42.4

### SQUARE POST WITH FIVE SQUARE HOLDER

Material: Stainless Steel 304 Surface: Mirror Finish Size(mm): 40x40