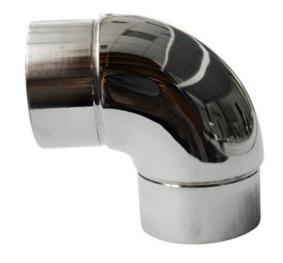

### BENDS / ELBOWS WITH SLEEVES

Material: Stainless Steel 304

Surface: Mirror Finish Size(mm): 50.8