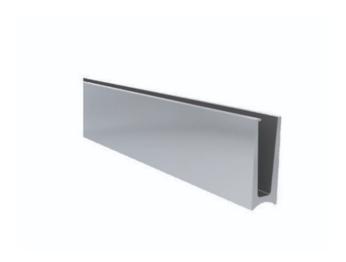

#### **BALUSTRADE COVERS**

Material: Stainless Steel 304 Surface: Mirror Finish

Size(mm): 38.1\*94\*20\*0.8, 50.8\*94\*20\*0.8,

63\*94\*20\*0.8

### **BALUSTRADE COVERS**

Material: Stainless Steel 304 Surface: Mirror Finish Size(mm): 38.1\*94\*20\*0.8, 50.8\*94\*20\*0.8, 63\*94\*20\*0.8