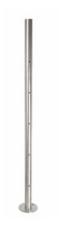

### ROUND POST WITH FIVE HOLDERS

Material: Stainless Steel 304

Surface: Mirror Finish Size(mm): 50.8, 42.4

### **ROUND POST WITH FIVE HOLES**

Material: Stainless Steel 304 Surface: Mirror Finish Size(mm): 38.1, 50.8