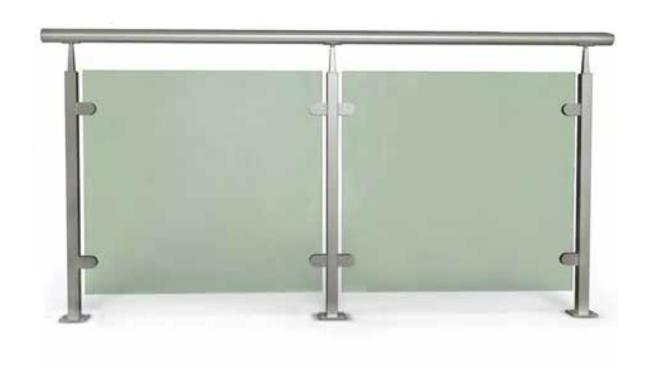

### GLASS TYPE HANDRAIL SYSTEM - ROUND BALUSTRADES

- Suitable for handrail staircase in apartment, balcony, deck etc
- All fittings are very simple and easy to DIY

### **COMPONENTS:**

### **GLASS BRACKET HEAVY**

Material: Stainless Steel 304, Stamping Glass Clamp Surface: Mirror Finish Size(mm): 50\*40\*25mm for 6mm glass for tube 38.1mm, 45\*63 for round pipe

### **TOP SADDLE**

Material: Stainless Steel 304 Size(mm): 38.1/50.8, 50.8 / 50.8

Surface: Mirror Finish

#### **BALUSTRADE COVERS**

Material: Stainless Steel 304 Surface: Mirror Finish

Size(mm): 38.1\*94\*20\*0.8, 50.8\*94\*20\*0.8,

63\*94\*20\*0.8

#### FLOOR BRACKET SET

Material: Stainless Steel 304 Surface: Mirror Finish Size(mm): 38.1, 50.8