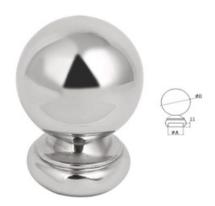

### **RAILING BALLS**

Material: Stainless Steel 304 Surface: Mirror Finish Size(mm)Diameter: 38mm, 50mm