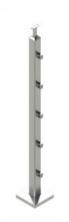

### ROUND POST WITH FIVE HOLDERS

Material: Stainless Steel 304

Surface: Mirror Finish Size(mm): 50.8, 42.4