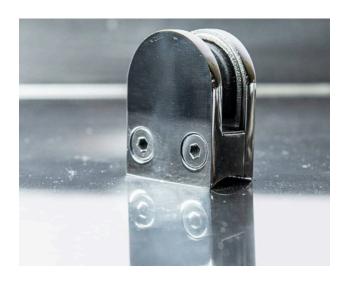

### **GLASS BRACKET HEAVY**

Material: Stainless Steel 304, Stamping Glass Clamp Surface: Mirror Finish Size(mm): 50\*40\*25mm for 6mm glass for tube 38.1mm, 45\*63 for round pipe