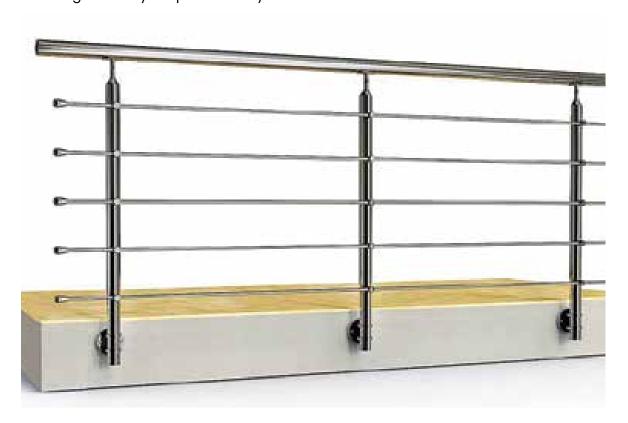

### ROUND ROD TYPE HANDRAIL SYSTEM - ROUND BALUSTRADES

- Suitable for handrail staircase in apartment, balcony, deck etc
- All fittings are very simple and easy to DIY

### **COMPONENTS:**