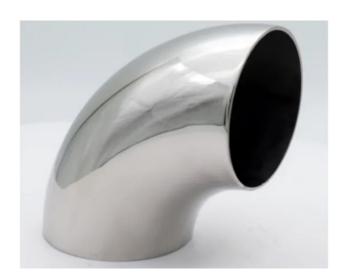

### BENDS / ELBOWS

Material: Stainless Steel 304

Surface: Mirror Finish

Size(mm): 12, 19, 25.4, 30, 38, 50.8, 63