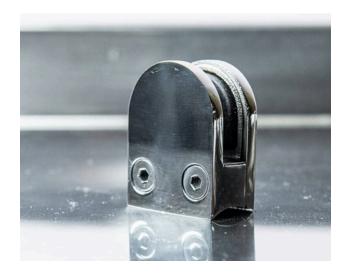

#### **GLASS BRACKET LIGHT**

Material: Stainless Steel 304, Stamping Glass Clamp Surface: Mirror Finish Size(mm): 45

• Long (mm): 8, 10

• short(mm): 8,10