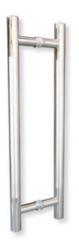

### HANDLE S-TYPE FOR GLASS DOOR

Material: Stainless Steel 304 Surface: Mirror Finish Contemporary design for better aesthetics.

### RECTANGULAR HANDLE FOR GLASS DOOR

Material: Stainless Steel 304 Surface: Mirror Finish Contemporary design for better aesthetics.

### HANDLE H-TYPE FOR GLASS DOOR

Material: Stainless Steel 304 Surface: Mirror Finish Contemporary design for better aesthetics.

### HANDLE D-TYPE FOR GLASS DOOR

Material: Stainless Steel 304 Surface: Mirror Finish Contemporary design for better aesthetics.