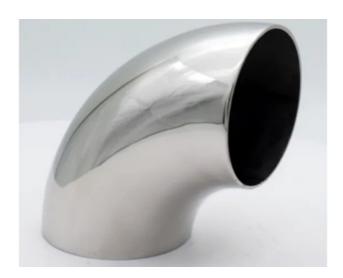

### BENDS / ELBOWS

Material: Stainless Steel 304

Surface: Mirror Finish

Size(mm): 12, 19, 25.4, 30, 38, 50.8, 63