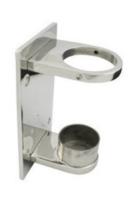

### SWIMMING POOL BRACKETS

Material: Stainless Steel 304 Surface: Mirror Finish Size(mm): 30, 38

• imported: 50mm