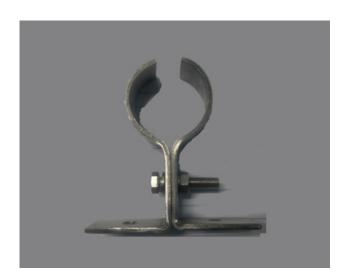

### **WALL BRACKETS**

Material: Stainless Steel 304 Size(mm): 38.1 Surface: Mirror Finish