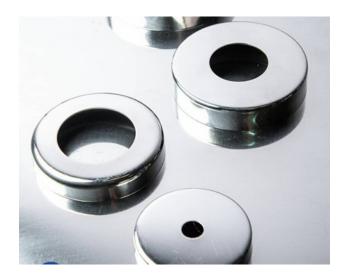

#### **BALUSTRADE COVERS**

Material: Stainless Steel 304 Surface: Mirror Finish

Size(mm): 38.1\*94\*20\*0.8, 50.8\*94\*20\*0.8,

63\*94\*20\*0.8

### **BALUSTRADE COVERS**

Material: Stainless Steel 304 Surface: Mirror Finish Size(mm): 38.1\*94\*20\*0.8, 50.8\*94\*20\*0.8, 63\*94\*20\*0.8