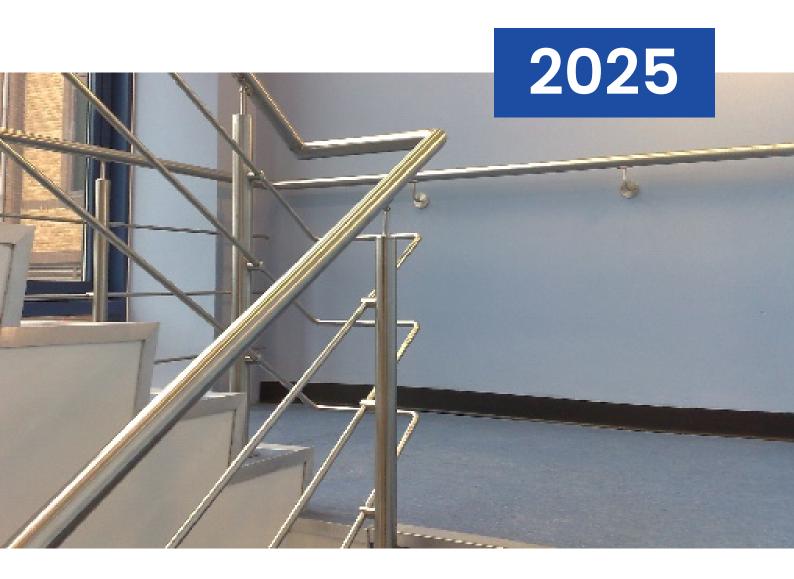

### ROUND ROD TYPE HANDRAIL SYSTEM - ROUND BALUSTRADES

- Suitable for handrail staircase in apartment, balcony, deck etc
- All fittings are very simple and easy to DIY