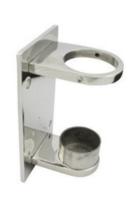

#### FLOOR BRACKET SET

Material: Stainless Steel 304 Surface: Mirror Finish Size(mm): 38.1, 50.8

### FLOOR BRACKET SET

Material: Stainless Steel 304 Surface: Mirror Finish Size(mm): 38.1, 50.8