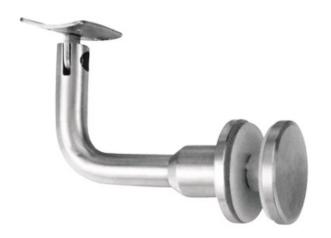

### **GLASS BRACKET HEAVY**

Material: Stainless Steel 304, Stamping Glass Clamp Surface: Mirror Finish Size(mm): 50\*40\*25mm for 6mm glass for tube 38.1mm, 45\*63 for round pipe