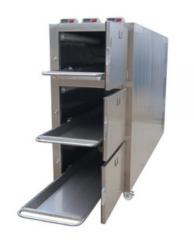

#### MORGUE UNIT

General Specifications: Made of stainless steel. Allows easy carrying with stretchers and rails. Fully insulated. Digital control system. Easy to transport and exchange with heavy wheels. Maximum efficiency with minimum energy consumption. Two-and three-cell model is front-and side dropdown options.

Dimensions / Weight (mm/kg): 900x3102x2113/610