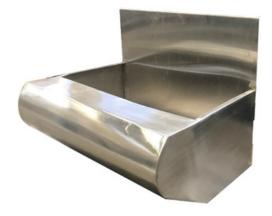

#### STAINLESS STEEL SLUICE SINK

Description: Custom made Stainless Steel Sluice sink/slope hopper/ hospital disposable unit.

Designed for use in hospitals, clinics, surgeries and any medical facilities. Ideal for disposable of clinical waste e.g drainage bags and bed pans.

Size: 1800x600mm and can be provided with a cistern.