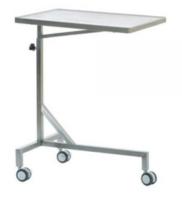

#### **MAYO TABLE**

**Description**: A stainless steel Mayo table is a versatile, movable surgical table used to hold instruments and supplies during medical procedures. With adjustable height and a smooth, easy-to-clean surface, it ensures convenience and hygiene in sterile environments. Its sturdy construction and compact design make it ideal for operating rooms and clinics.

Dimensions / Weight mm/kg: 850x530x1250/18