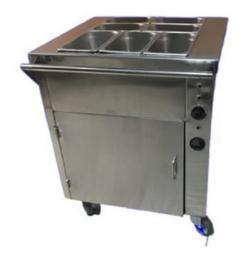

# STAINLESS STEEL HOSPITAL FOOD TROLLEY FOR WARDS

Made from Stainless Steel Material Electric Heated. Heated water well to keep food warm with a heating a cabinet mounted on heavy duty castor wheels

Size: 750 x 700 x900