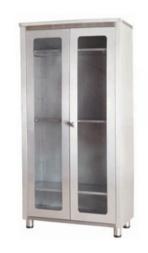

#### MEDICINE CABINET

Description: A stainless steel medicine cabinet is a secure and durable storage solution designed for medical environments. It features multiple shelves for organizing medications, supplies, and instruments, keeping them easily accessible and safe. The cabinet's smooth, easy-to-clean surface ensures optimal hygiene, and locking mechanisms maintain security and prevent unauthorized

Dimensions / Weight mm/kg: 1000x500x1800/110