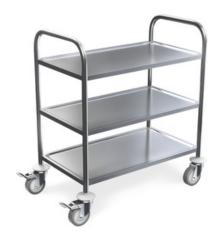

#### STAINLESS STEEL TROLLEY

We have a wide and comprehensive range of stainless steel trolleys for use in all medical facilities. Our range includes:

- General purpose trolley.
- Dressing trolleys.
- · Mayos trolleys.
- Instrument trolleys.
- Kick buckets.
- Bowl stands.

For use in commercial kitchens, our range includes:

- · General purpose trolleys.
- · Pallet trolleys.
- Tall bow trolleys.
- Banquet trolleys.
- Distribution and collection trolleys.

They can be customized to customers' needs. Standard size: 600x800x945mm