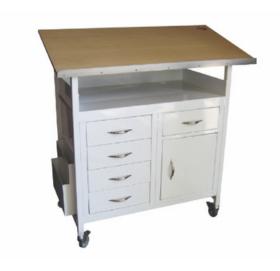

# ICU BED END TROLLEY / ICU CHART TROLLEY

**Description:** ICU Chart Trolley, for storage of Medication and ICU Supplies, including patient storage cabinet, purposely built to stand by the end of every ICU Bed in Hospitals. Features sleek, elegant and durable design, manufactured from white epoxy coated steel. Includes a sloping top manufactured from covered Formica wood top, allowing comfortable writing surface for a large ICU Chart, while still allowing visibility of the patient. Includes:

- 1 shelf under writing surface.
- · Closed on 3 sides.
- 4 pull out drawers on the left-hand side.
- I locker on right hand side which consists of I pull out drawer and locker with shelf inside and door catch.

Mounted on 4 x Grey Rubber Tente 75mm castors, of which 2x are locking 2x swivel. 32 mm aluminum lip at the bottom of writing surface to prevent chart slipping. Frame manufactured from 32mm square tube frame- epoxy powder coated. Includes a sharps container bracket, a d-germ/soap dispenser bracket, and a pen holder on the right side. Includes a file and X-ray chart board holder on left side.

Size: 1000X540X900mm