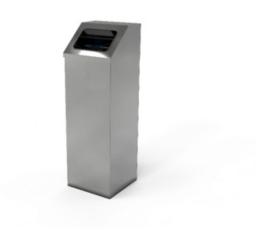

#### **WASTE BINS**

General Specifications: For entire sterilization required centers. Grade 304 stainless steel. Custom made production in different sizes and designs Dimensions / Weight (mm/LT): 250x250x800, 40