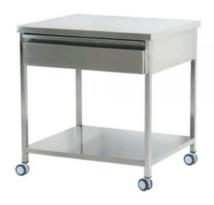

#### **INSTRUMENT TABLE**

**Description**: A stainless steel instrument table is a versatile, durable piece of medical furniture designed for surgical procedures. Featuring a smooth, easy-to-clean surface, it provides a stable platform for holding medical instruments and supplies during surgery.

Dimensions / Weight (mm/kg): 750 x 700 x900