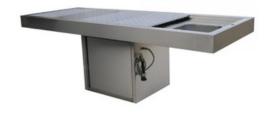

#### GASIL TABLE WITH SINK

Description: A stainless steel gasil table with sink is a specialized medical table designed for efficient surgical or examination procedures. It features a built-in sink for easy handwashing or instrument cleaning during operations. The durable, easy-toclean surface ensures hygiene, while its robust design provides a stable work area for medical staff.

**Dimensions / Weight (mm/kg)**: 2700x1000x850/80