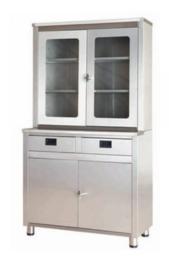

#### MEDICINE CABINET

Description: A stainless steel medicine cabinet is a secure and durable storage solution designed for medical environments. It features multiple shelves for organizing medications, supplies, and instruments, keeping them easily accessible and safe. The cabinet's smooth, easy-to-clean surface ensures optimal hygiene, and locking mechanisms maintain security and prevent unauthorized

Dimensions / Weight mm/kg: 1000x500x1800/110