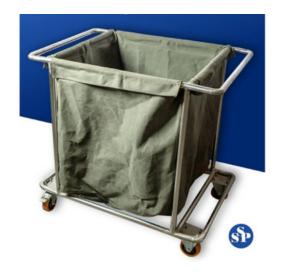

# CUSTOM MADE DRY OR WET LINEN TROLLEY

Ideal for use in hospitals and areas of high turnover linen. Customizable to customers' requirements. Mounted on a stainless steel frame with washable canvas material.