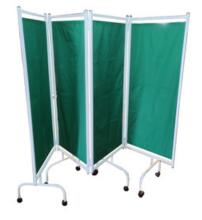

#### WARD SCREEN

**Description**: The ward screen provides privacy and separation in medical wards, clinics, and examination rooms. Constructed with a sturdy stainless steel frame and high-quality, washable canvas or antimicrobial fabric panels, it is durable, easy to clean, and foldable for convenient storage. Smooth-rolling casters ensure easy mobility and positioning

Size: 1800x625x1800

**Total Width (extended)**: approx. 2000–2250 mm

depending on panel angle