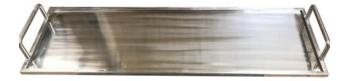

#### **INSTRUMENT TABLE**

**Description**: A stainless steel instrument table is a versatile, durable piece of medical furniture designed for surgical procedures. Featuring a smooth, easy-to-clean surface, it provides a stable platform for holding medical instruments and supplies during surgery.

Dimensions / Weight (mm/kg): 750 x 700 x900