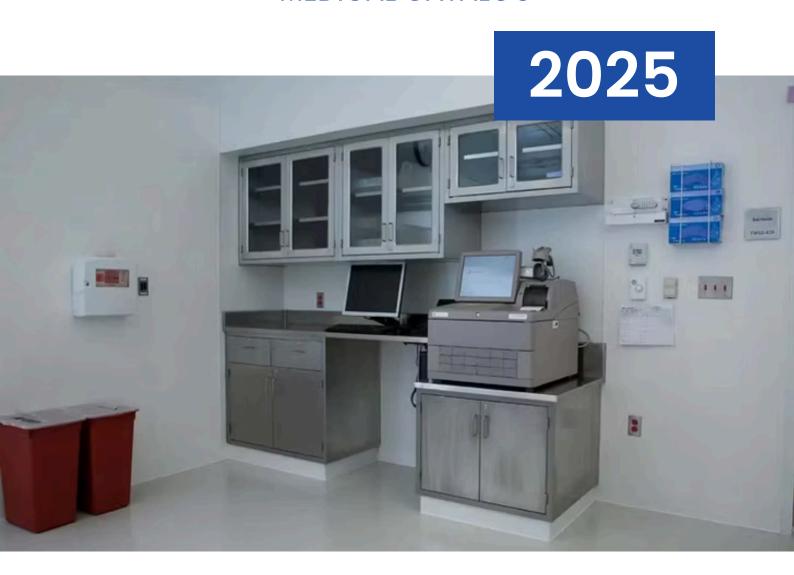

#### STAINLESS STEEL PRODUCTS LTD



# PRODUCT CATALOGUE

MEDICAL CATALOG







# STAINLESS STEEL HOSPITAL FOOD TROLLEY FOR WARDS

Made from Stainless Steel Material Electric Heated. Heated water well to keep food warm with a heating a cabinet mounted on heavy duty castor wheels

Size: 750 x 700 x900



#### STAINLESS STEEL TROLLEY

We have a wide and comprehensive range of stainless steel trolleys for use in all medical facilities. Our range includes:

- General purpose trolley.
- Dressing trolleys.
- · Mayos trolleys.
- Instrument trolleys.
- Kick buckets.
- Bowl stands.

For use in commercial kitchens, our range includes:

- · General purpose trolleys.
- · Pallet trolleys.
- Tall bow trolleys.
- Banquet trolleys.
- Distribution and collection trolleys.

They can be customized to customers' needs. Standard size: 600x800x945mm



# CUSTOM MADE DRY OR WET LINEN