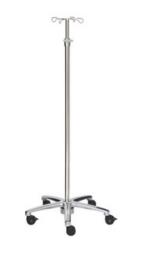

#### **IV STAND**

**Description**: The stainless steel morgue tray is designed for use in mortuaries, hospitals, and forensic facilities. Constructed from high-quality, corrosion-resistant stainless steel, it offers superior hygiene, strength, and ease of cleaning. The tray features raised edges for fluid containment and reinforced structure for safe handling and secure placement during transport or examination.

The size is dependent on customer requirements