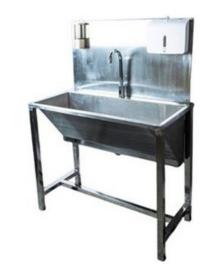

#### **DOCTOR HAND WASHER**

**Description**: A stainless steel doctor hand washer is a high-quality, durable sink designed for medical professionals to maintain hygiene before procedures. Equipped with a foot pedal or automatic sensors for hands-free operation, it ensures a sterile and efficient handwashing process. Its sleek, easy-to-clean surface promotes sanitation in healthcare environments.

Dimensions / Weight mm/kg: 800x700x1250/35