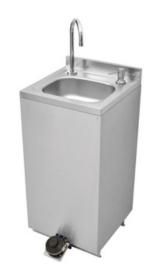

## PORTABLE STAINLESS STEEL HAND SANITIZATION SINK

Description: Mobile stainless steel sink unit with 40 litres inlet tank and 40 litres removable waste water tank. Ideal for handwashing. Can be moved to any location. No hand contact thus very hygienic.

Overall size: 700x700x850mm Bowl size: 380mm diameter The unit has the following options:

- Manual hand wash dispenser 500ml with foot operated tap
- Sensor type hand wash dispenser 500ml with foot operated water tap
- Sensor type hand wash dispenser 500ml with sensor type water tap.

#### Optional extra:

- Paper towel dispenser
- Pre-mix hot and cold water valve for water inlet