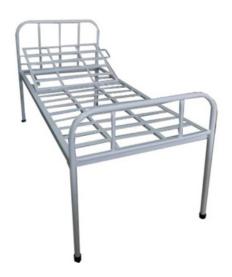

#### STAINLESS STEEL WARD BED

**Description**: The stainless steel ward bed is designed for durability, hygiene, and patient comfort in hospitals and medical facilities. Constructed from high-quality stainless steel, it resists corrosion and is easy to clean, making it ideal for high-demand environments. It typically features a perforated or solid metal top, adjustable backrest (optional), and reinforced legs for stability. Available with or without side rails and castors for mobility.

**Dimensions**: 2000x900 x600